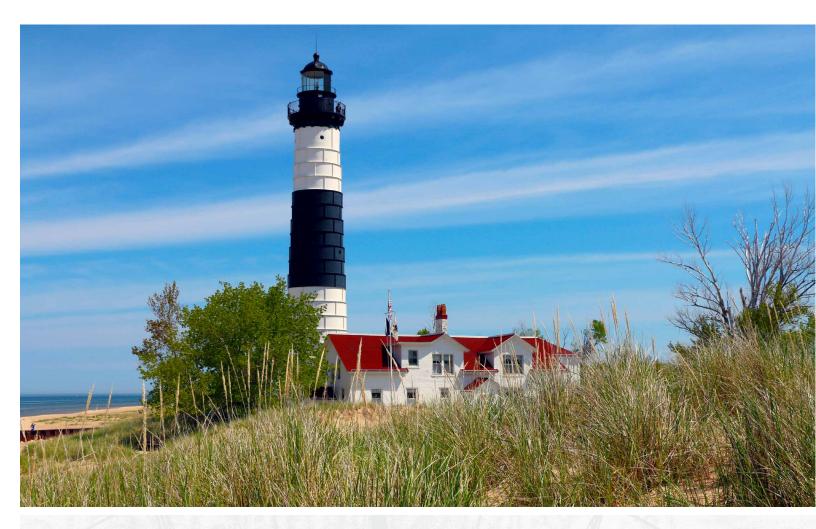

## **DAY 4: GRAND RAPIDS - MACKINAC** ISLAND

This morning enjoy the passing scenery as you travel north towards Mackinaw City. Arrive and visit the Old Mackinac Point Lighthouse which marks the junction of Lake Michigan and Lake Huron. Founded in 1889, the castle style Lighthouse was in operation from 1890 until 1957. Later board a ferry and cross the Straits of Mackinac, and arrive on famous Mackinac Island for a two night stay. The island preserves the charm of a bygone era. No automobiles are permitted, transportation is by horse-drawn carriage, bicycle or saddle horse.